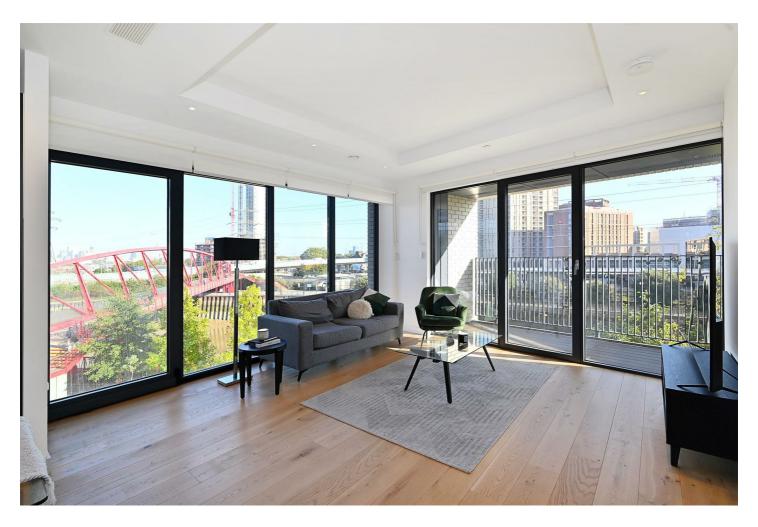

## Corson House, London, E14 OTL

£3,000 Per Month

Modern 2 bedroom 2 bathroom apartment is situated on the 2nd floor of Corson House, part of Ballymore's London City Island development.

This bright and spacious apartment with lots of built in storage has plenty of natural light as well as a private balcony. The dual aspect reception room has floor to ceiling windows with views overlooking the river. There is a fully integrated kitchen and bathroom.